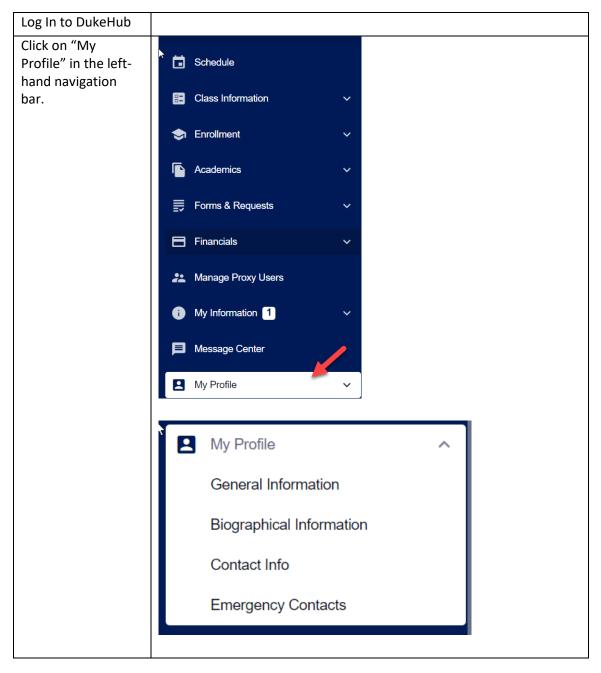

### Instructions for Adding / Updating your Local Address

**Note:** You must provide a local address.